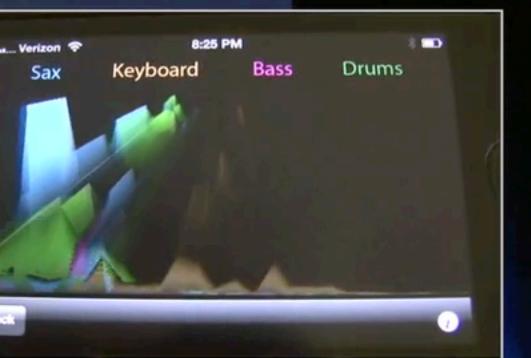

# Hackathons

#### MUSIC HACKDAY

### Music Hack Day Philadelphia: May 18-19, 2013

DOW