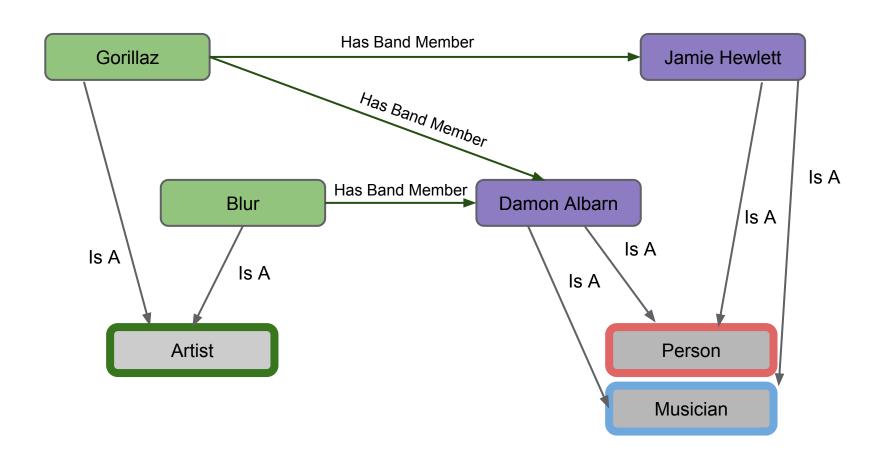

| FY3Q12                 | FY3Q11 |
| Listener Hours (billions) | 2.1                    | 1.0    |
| Active Users (millions)   | 40.0                   | 24.0   |
| Platform Hours            |                        |        |
| Mobile                    | 70%                    | 52%    |
| Non-mobile                | 30%                    | 48%    |





# Music Recommendation

Personalized, contextual radio that adapts to listener feedback. Low-friction, easy engagement

"Lean Back" experience







### **Music Discovery**

Organize the world's music information. Tools for exploration, sharing and visualization. Social.

"Lean Forward" Experience











#### **Knowledge and Connections**





Knowledge Panel result from searching for "Gorillaz"







#### Freebase Music Schema





#### Playlist: Songs by Artists who had a member die in 2012



Freebase is a public dataset, so try it yourself! http://tinyurl.com/bj4bkdv



## MIR@Google

- Question: what can Google give back to the MIR community?
- Always hiring interns and full-time employees.
   Contact <u>deck@google.com</u>
- Visiting faculty program
- Google Research Awards