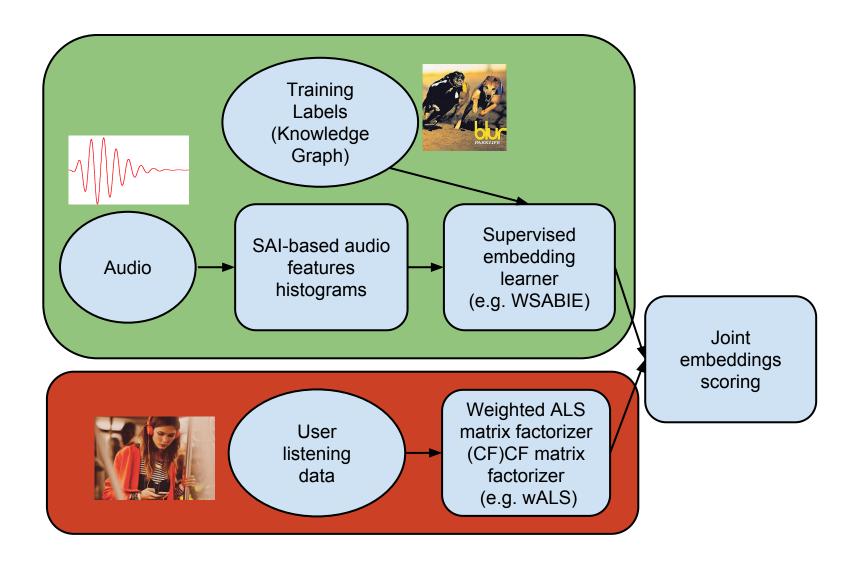

| a streaming statistics | ;      |
|---------------------------|------------------------|--------|
|                           | FY3Q12                 | FY3Q11 |
| Listener Hours (billions) | 2.1                    | 1.0    |
| Active Users (millions)   | 40.0                   | 24.0   |
| Platform Hours            |                        |        |
| Mobile                    | 70%                    | 52%    |
| Non-mobile                | 30%                    | 48%    |





# Music Recommendation

Personalized, contextual radio that adapts to listener feedback. Low-friction, easy engagement

"Lean Back" experience







### **Music Discovery**

Organize the world's music information. Tools for exploration, sharing and visualization. Social.

"Lean Forward" Experience











#### **Knowledge and Connections**





Knowledge Panel result from searching for "Gorillaz"







#### Freebase Music Schema





#### Playlist: Songs by Artists who had a member die in 2012



Freebase is a public dataset, so try it yourself! http://tinyurl.com/bj4bkdv



## MIR@Google

- Question: what can Google give back to the MIR community?
- Always hiring interns and full-time employees.
   Contact <u>deck@google.com</u>
- Visiting faculty program
- Google Research Awards