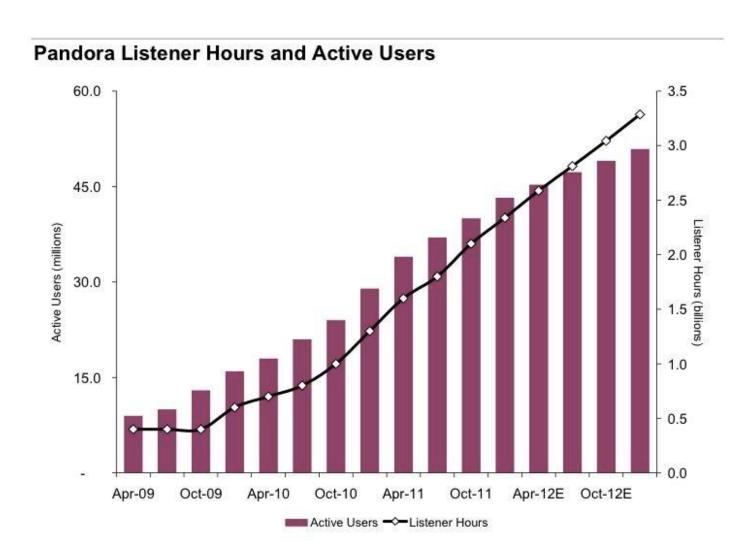

### Play Music All Access

| Pandor                    | a streaming statistics | ;      |
|---------------------------|------------------------|--------|
|                           | FY3Q12                 | FY3Q11 |
| Listener Hours (billions) | 2.1                    | 1.0    |
| Active Users (millions)   | 40.0                   | 24.0   |
| Platform Hours            |                        |        |
| Mobile                    | 70%                    | 52%    |
| Non-mobile                | 30%                    | 48%    |