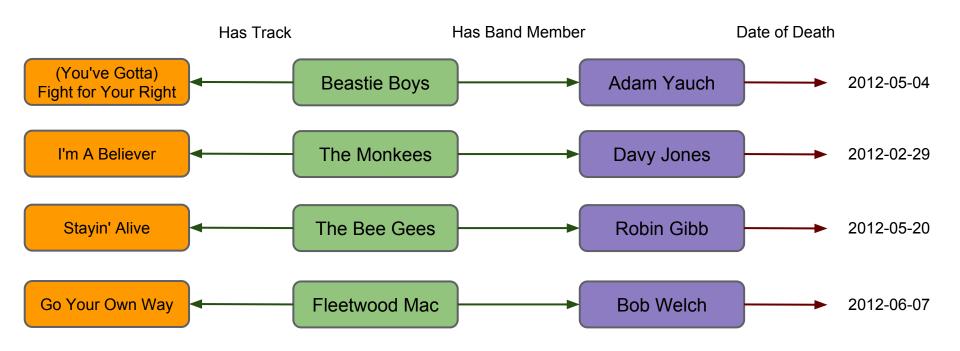

#### Playlist: Songs by Artists who had a member die in 2012

Freebase is a public dataset, so try it yourself! http://tinyurl.com/bj4bkdv